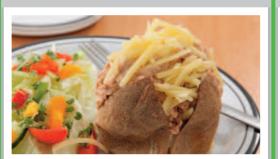

### **VEGETARIAN VERSIONS OF THE ABOVE MEAL AVAILABLE DAILY**

**Jacket Potato with a Selection of Fillings** Served with a Side Salad

Jacket Potato with a **Selection of Fillings** Served with a Side Salad

**Jacket Potato with a Selection of Fillings** Served with a Side Salad

Jacket Potato with a **Selection of Fillings** Served with a Side Salad

**Jacket Potato with a Selection of Fillings** Served with a Side Salad