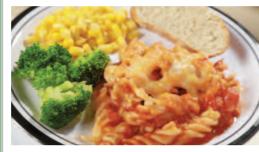

# WEDNESDAY ( )

**THURSDAY** 

Meatballs in Tomato Sauce served with Spaghetti, Garlic & Herb Bread and Seasonal Vegetables

Cheese & Tomato Pasta served with Garlic & Herb Bread and Seasonal Vegetables

Homemade Mince Beef Pie served with Mashed Potatoes & Seasonal Vegetables