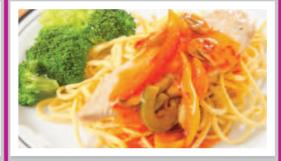

# WEDNESDAY ( )

**THURSDAY** 

Meatballs in Tomato Sauce served with Spaghetti, Garlic & Herb Bread and Seasonal Vegetables

Cheese & Tomato Pasta served with Garlic & Herb Bread and Seasonal Vegetables

Homemade Mince Beef Pie served with Mashed Potatoes & Seasonal Vegetables