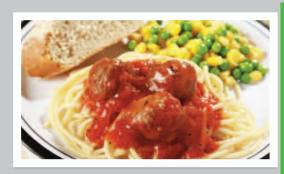

# WEDNESDAY ( )

**THURSDAY** 

Meatballs in Tomato Sauce served with Spaghetti, Garlic & Herb Bread and Seasonal Vegetables

Cheese & Tomato Pasta served with Garlic & Herb Bread and Seasonal Vegetables

Homemade Mince Beef Pie served with Mashed Potatoes & Seasonal Vegetables