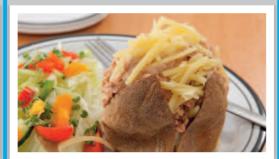

### **VEGETARIAN VERSIONS OF THE ABOVE MEAL AVAILABLE DAILY**

**Jacket Potato with a Selection of Fillings** Served with a Side Salad

Jacket Potato with a **Selection of Fillings** Served with a Side Salad

**Jacket Potato with a Selection of Fillings** Served with a Side Salad

Jacket Potato with a **Selection of Fillings** Served with a Side Salad

**Jacket Potato with a Selection of Fillings** Served with a Side Salad