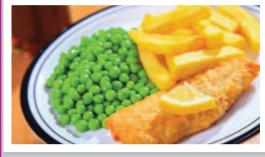

Homemade Chicken Pie served with **Diced Crispy Potatoes & Seasonal Vegetables** 

Sweet Chilli Chicken served with Noodles & Seasonal Vegetables

Battered Fish (MSC) served with **Chips & Peas or Baked Beans** 