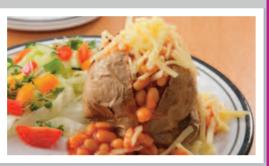

### **VEGETARIAN VERSIONS OF THE ABOVE MEAL AVAILABLE DAILY**

**Jacket Potato with a Selection of Fillings** Served with a Side Salad

Jacket Potato with a **Selection of Fillings** Served with a Side Salad

**Jacket Potato with a Selection of Fillings** Served with a Side Salad

Jacket Potato with a **Selection of Fillings** Served with a Side Salad

**Jacket Potato with a Selection of Fillings** Served with a Side Salad