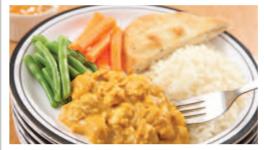

Chicken Korma served with Rice, Naan Bread & Seasonal Vegetables

Breaded Mozzarella Sticks served with Chips & Peas or Baked Beans