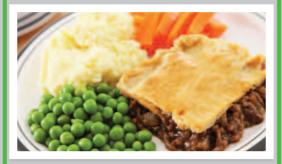

# WEDNESDAY ( )

**THURSDAY** 

Meatballs in Tomato Sauce served with Spaghetti, Garlic & Herb Bread and Seasonal Vegetables

Cheese & Tomato Pasta served with Garlic & Herb Bread and Seasonal Vegetables

Homemade Mince Beef Pie served with Mashed Potatoes & Seasonal Vegetables