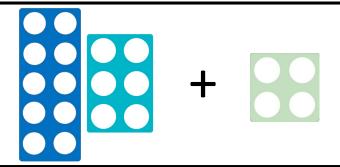

This week's questions continue to recap learning from the children's experiences in Year 1. Next week, Year 2 content will be introduced for the first time.

A. 16 - 8 =

B. 
$$4 + 16 =$$

C. 
$$20 - ? = 7$$

## Year 2 Week 2 – Day 1 (Answers)

A. 
$$16 - 8 = 8$$

B. 
$$4 + 16 = 20$$

C. 
$$20 - 13 = 7$$

Week 2

$$A.9 + 9 =$$

B. 
$$18 + 3 =$$

$$C. 18 - 12 =$$