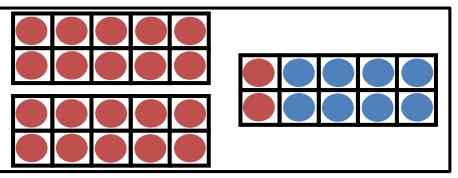

B. 3 lots of 5 =

C.7 + 8 =

## Year 2 Week 2 – Day 3 (Answers)

A. 23 - 11 = 12

Use...

...to help you

B. 3 lots of 5 = 15

C. 7 + 8 = 15

Week 2

A. 
$$\frac{1}{4}$$
 of 20 =