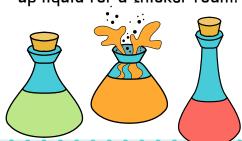

## FIZZY POTIONS!

Make a magical, fizzy potion using baking soda, vinegar, water and a little food colouring.

Try adding a little washing up liquid for a thicker foam!

SUMMERI STEM Challenge