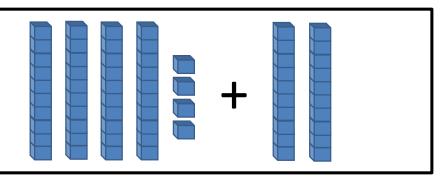

## Year 2 Week 4 – Day 3 (Answers)

A. 36 + 20 = 56

B. 3 lots of 2 = 6

Use...

C. 
$$46 - 20 = 26$$

Week 4

$$A.8 + 7 =$$

+