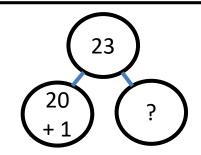

A. 22 - 3 =

B. 12 + 20 =

C. 23 - ? = 21

### Year 2 Week 4 – Day 1 (Answers)

A. 22 - 3 = 19

B. 12 + 20 = 32

C. 
$$23 - 2 = 21$$

Week 4

A.44 + 20 =

B. 49 - 30 =

C. Double 4 =