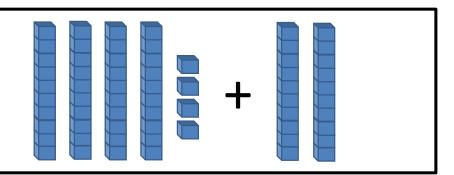

Year 2

Week 4



#### Year 2 - Week 4

#### This week in a nutshell:

This week, further Year 2 content is introduced, alongside content that children will have become secure in during their Year 1 maths journey.

This week, children are introduced to adding and subtracting a two-digit number and tens (e.g. 32 - 20) for the first time. Children will also continue to be exposed to adding and subtracting two-digit numbers and ones.



A. 22 - 3 =



B. 12 + 20 =



C. 23 - ? = 21





### Year 2 Week 4 – Day 1 (Answers)

A. 22 - 3 = 19



B. 12 + 20 = 32



C. 
$$23 - 2 = 21$$





Week 4



A.44 + 20 =



B. 49 - 30 =



C. Double 4 =







### Year 2 Week 4 – Day 2 (Answers)

$$A.44 + 20 = 64$$



B. 
$$49 - 30 = 19$$



C. Double 
$$4 = 8$$





Week 4



A. 36 + 20 =



B. 3 lots of 2 =







C. 46 - 20 =

Use...





## Year 2 Week 4 – Day 3 (Answers)

A. 36 + 20 = 56



B. 3 lots of 2 = 6







Use...

C. 
$$46 - 20 = 26$$





Week 4



$$A.8 + 7 =$$



+



B. 
$$23 + 30 =$$





A number line

...to help you

C. Half of 
$$6 =$$





## Year 2 Week 4 – Day 4 (Answers)

A. 
$$8 + 7 = 15$$



+



B. 
$$23 + 30 = 53$$



10

A number line

...to help you

C. Half of 
$$6 = 3$$





Week 4



A. 
$$23 + 20 =$$



B. 
$$\frac{1}{2}$$
 of 10 =



$$C.66 - 5 =$$

You choose...

...what to use...
...to help you



### Year 2 Week 4 – Day 5 (Answers)

A. 
$$23 + 20 = 43$$



B. 
$$\frac{1}{2}$$
 of  $10 = 5$ 



$$C. 66 - 5 = 61$$

You choose...

...what to use...
...to help you