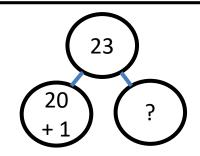

A. 22 - 3 =

B. 12 + 20 =

C. 23 - ? = 21

### Year 2 Week 4 – Day 1 (Answers)

A. 22 - 3 = 19

B. 12 + 20 = 32

C. 
$$23 - 2 = 21$$

Week 4

A.44 + 20 =

B. 49 - 30 =

C. Double 4 =