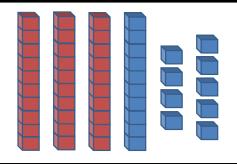

## Year 2 Week 4 – Day 4 (Answers)

A. 
$$8 + 7 = 15$$

+

B. 
$$23 + 30 = 53$$

10

A number line

...to help you

C. Half of 
$$6 = 3$$