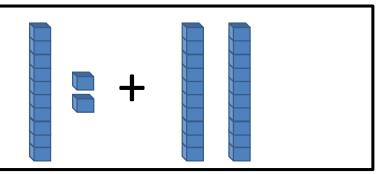

### Year 2 Week 4 – Day 2 (Answers)

$$A.44 + 20 = 64$$

B. 
$$49 - 30 = 19$$

C. Double 
$$4 = 8$$

Week 4

A. 36 + 20 =

B. 3 lots of 2 =

C. 46 - 20 =