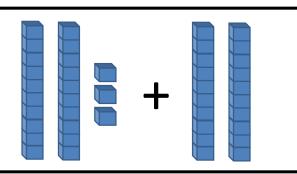

## Year 2 Week 4 – Day 4 (Answers)

A. 
$$8 + 7 = 15$$

+

B. 
$$23 + 30 = 53$$

10

A number line

...to help you

C. Half of 
$$6 = 3$$