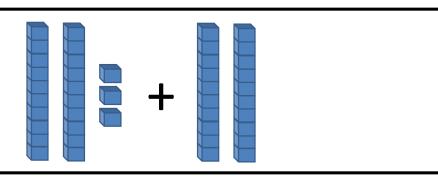

. 22 - 3 =



B. 12 + 20 =



C. 23 - ? = 21





### Year 2 Week 4 – Day 1 (Answers)

A. 22 - 3 = 19



B. 12 + 20 = 32



C. 
$$23 - 2 = 21$$





Week 4



A.44 + 20 =



B. 49 - 30 =



C. Double 4 =







### Year 2 Week 4 – Day 2 (Answers)

$$A.44 + 20 = 64$$



B. 
$$49 - 30 = 19$$



C. Double 
$$4 = 8$$





Week 4



A. 36 + 20 =



B. 3 lots of 2 =







C. 46 - 20 =

Use...





## Year 2 Week 4 – Day 3 (Answers)

A. 36 + 20 = 56



B. 3 lots of 2 = 6







Use...

C. 
$$46 - 20 = 26$$





Week 4



$$A.8 + 7 =$$



+



B. 
$$23 + 30 =$$





A number line

...to help you

C. Half of 
$$6 =$$





## Year 2 Week 4 – Day 4 (Answers)

A. 
$$8 + 7 = 15$$



+



B. 
$$23 + 30 = 53$$



10

A number line

...to help you

C. Half of 
$$6 = 3$$





Week 4



A. 
$$23 + 20 =$$



B. 
$$\frac{1}{2}$$
 of 10 =



$$C.66 - 5 =$$

You choose...

...what to use...
...to help you



### Year 2 Week 4 – Day 5 (Answers)

A. 
$$23 + 20 = 43$$



B. 
$$\frac{1}{2}$$
 of  $10 = 5$ 



$$C. 66 - 5 = 61$$

You choose...

...what to use...
...to help you