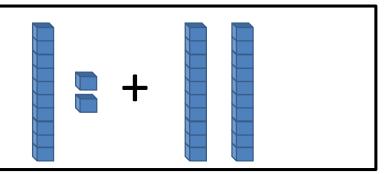

A. 22 - 3 =

B. 12 + 20 =

C. 23 - ? = 21

### Year 2 Week 4 – Day 1 (Answers)

A. 22 - 3 = 19

B. 12 + 20 = 32

C. 
$$23 - 2 = 21$$

Week 4

A.44 + 20 =

B. 49 - 30 =

C. Double 4 =